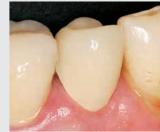

#### LOOKING GOOD IN THE LONG-TERM.

Just like its predecessor Luxatemp-Fluorescence,
Luxatemp Star also ensures convincing esthetics. The
fluorescence of the material is similar to that of natural
dentition. Six different shades give you the freedom
to create a harmonious and natural overall appearance.
Particularly remarkable: the good impression lasts.
Thanks to extremely high color stability, even longterm temporaries retain an attractive appearance.

#### LIFE-LIKE APPEARANCE.

Luxatemp-Fluorescence ensures convincing esthetics. The fluorescence of the material is similar to that of natural dentition. As a result, the temporaries have a particularly life-like, natural look – regardless of ambient lighting.

Six shades enable individual esthetic outcomes. The extreme high color stability provides longterm provisionals with long-lasting attractive appearance. And it goes without saying that Luxatemp-Fluorescence offers the superior material properties and excellent biocompatibility that have already made Luxatemp-Plus an international success.