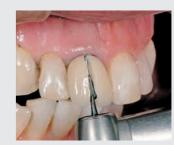

## THE ROUTE TO ESTHETICALLY PLEASING CROWNS: THE ROLE OF THE TEMPORARY

Prepared core for a full crown on 44.

Application of Luxatemp Star in the StatusBlue impression.

Removal of the temporary from the key.

Coarse finishing of the temporary using the acrylic bur.

Morphological optimization with LuxaFlow Star.

Final finishing and sealing with Luxatemp-Glaze & Bond.

Excess removal of TempoCemNE material using a probe.