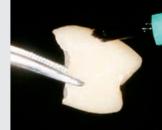

## THE ROUTE TO ESTHETICALLY PLEASING CROWNS: THE ROLE OF THE TEMPORARY

Prepared core for a full crown on 44.

Application of Luxatemp Star in the StatusBlue impression.

Removal of the temporary from the key.