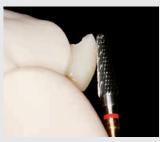

Coarse finishing of the temporary using the acrylic bur.

Morphological optimization with LuxaFlow Star.

Final finishing and sealing with Luxatemp-Glaze & Bond.

Excess removal of TempoCemNE material using a probe.