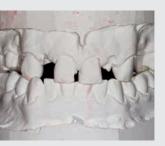

## THE ROUTE TO ESTHETICALLY PLEASING CROWNS: THE ROLE OF THE TEMPORARY

Prepared core for a full crown on 44.

Application of Luxatemp Star in the StatusBlue impression.

Removal of the temporary from the key.