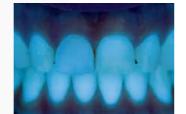

#### LIFE-LIKE APPEARANCE.

Luxatemp-Fluorescence ensures convincing esthetics. The fluorescence of the material is similar to that of natural dentition. As a result, the temporaries have a particularly life-like, natural look – regardless of ambient lighting.

- > Natural fluorescence
- > Convincing esthetics regardless of ambient lighting
- > Low composite polymerization shrinkage
- > High abrasion resistance
- > Biocompatibility