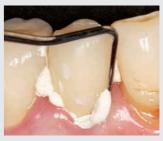

Coarse finishing of the temporary using the acrylic bur.

Morphological optimization with LuxaFlow Star.

Final finishing and sealing with Luxatemp-Glaze & Bond.

Excess removal of TempoCemNE material using a probe.