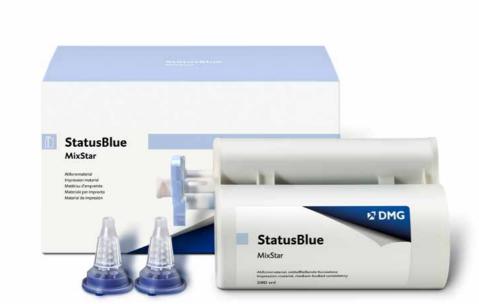

## StatusBlue.

#### ONE MATERIAL, ALL ADVANTAGES.

StatusBlue, the VPS material for all situation impressions, combines the benefits of addition-cured silicones with those of alginates.

The beneficial properties of alginates such as a short setting time in the mouth, hydrophilicity, and easy removal, are complemented by the outstanding properties of an VPS material such as detailed reproduction, recovery after deformation and dimensional stability.

#### **EASY TO USE**

While attention still needs to be paid to the mixing ratio and the mixing technique in the case of alginates, StatusBlue can be mixed quickly, automatically and precisely using MixStar-eMotion, both in the 50 ml and in the 380 ml cartridge. The material facilitates homogeneous, dust-free and bubble-free application directly into the impression tray, ensuring precise and hygienic processing.