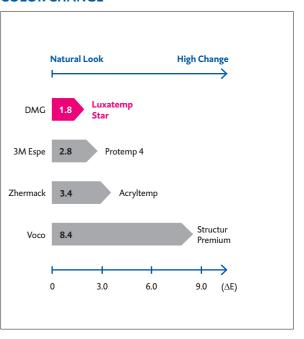

#### LOOKING GOOD IN THE LONG-TERM.

Just like its predecessor Luxatemp-Fluorescence,
Luxatemp Star also ensures convincing esthetics. The
fluorescence of the material is similar to that of natural
dentition. Six different shades give you the freedom
to create a harmonious and natural overall appearance.
Particularly remarkable: the good impression lasts.
Thanks to extremely high color stability, even longterm temporaries retain an attractive appearance.

#### **COLOR CHANGE**

Luxatemp Star demonstrates the least discoloration in the control group, thus proving itself to offer impressive color stability.  $^2$ 

<sup>&</sup>lt;sup>1</sup> Measurements: Friedrich Alexander University of Erlangen-Nuremberg, Dr. Ing. Ulrich Lohbauer (associate professor), Fatigue behavior of three temporary crown and bridge materials, 2010. <sup>2</sup> Internal DMG measurements. Initial values, immersion in water for 28 days at 60 ℃