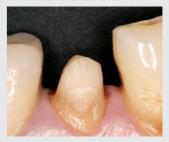

## THE ROUTE TO ESTHETICALLY PLEASING CROWNS: THE ROLE OF THE TEMPORARY

Prepared core for a full crown on 44.

Application of Luxatemp Star in the StatusBlue impression.

Removal of the temporary from the key.