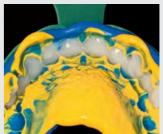

#### IMPRESSION TAKING, EASY AND PRECISE.

Initial pre-prosthetic situation with a gap at 15.

Application of DMG Tray-Adhesive

 $\label{thm:constraints} Homogeneous, bubble-free filling of the impression tray with StatusBlue.$ 

Precise reproduction of the oral situation

Filling the StatusBlue impression with Luxatemp.