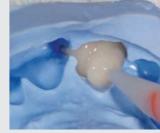

## THE ROUTE TO ESTHETICALLY PLEASING CROWNS: THE ROLE OF THE TEMPORARY

Prepared core for a full crown on 44.

Application of Luxatemp Star in the StatusBlue impression.

Removal of the temporary from the key.