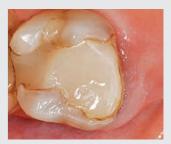

## THE ROLE OF TEMPORARY RESTORATIONS IN ESTHETIC DENTISTRY

Slitting of the crown using a carbide bur.

Core with secondary caries following removal of the crown.

Palatal excision for sufficient layer thickness.