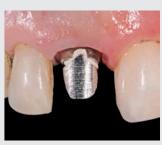

## THE ROUTE TO ESTHETICALLY PLEASING CROWNS: THE ROLE OF THE TEMPORARY

Prepared core for a full crown on 44.

Application of Luxatemp Star in the StatusBlue impression.

Removal of the temporary from the key.

Coarse finishing of the temporary using the acrylic bur.

Morphological optimization with LuxaFlow Star.

Final finishing and sealing with Luxatemp-Glaze & Bond.

Excess removal of TempoCemNE material using a probe.