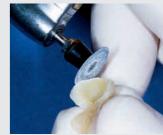

## THE ROUTE TO ESTHETICALLY PLEASING CROWNS: THE ROLE OF THE TEMPORARY

Prepared core for a full crown on 44.

Application of Luxatemp Star in the StatusBlue impression.

Removal of the temporary from the key.

Coarse finishing of the temporary using the acrylic bur.

Morphological optimization with LuxaFlow Star.

Final finishing and sealing with Luxatemp-Glaze & Bond.

Excess removal of TempoCemNE material using a probe.