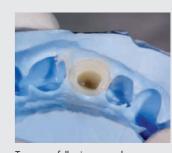

Coarse finishing of the temporary using the acrylic bur.

Morphological optimization with LuxaFlow Star.

Final finishing and sealing with Luxatemp-Glaze & Bond.

Excess removal of TempoCemNE material using a probe.