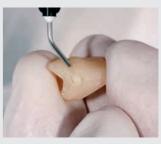

## THE ROUTE TO ESTHETICALLY PLEASING CROWNS: THE ROLE OF THE TEMPORARY

Prepared core for a full crown on 44.

Application of Luxatemp Star in the StatusBlue impression.

Removal of the temporary from the key.