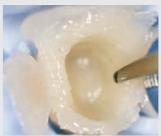

Coarse finishing of the temporary using the acrylic bur.

Morphological optimization with LuxaFlow Star.

Final finishing and sealing with Luxatemp-Glaze & Bond.

Excess removal of TempoCemNE material using a probe.