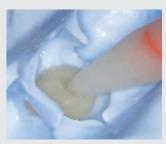

## THE ROUTE TO ESTHETICALLY PLEASING CROWNS: THE ROLE OF THE TEMPORARY

Prepared core for a full crown on 44.

Application of Luxatemp Star in the StatusBlue impression.

Removal of the temporary from the key.