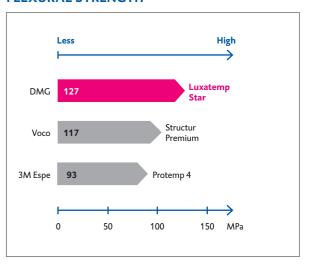

#### IT'S ALL ABOUT BENDING AND BREAKING.

Luxatemp temporaries last longer. This is because emphasis was placed on the aspect of mechanical stability during development. As well as offering improved initial hardness, Luxatemp Star sets new benchmarks in the areas of break resistance and flexural strength, ensuring even greater stability and durability. In this respect, flexural strength values in particular determine when a material will yield and fracture. Ultimately, this is what the success of a restoration is measured by, because minor deviations can be critical, particularly in the case of two-unit and multi-unit temporaries.

#### **FLEXURAL STRENGTH**

Measurements carried out at Erlangen University Clinic showed outstanding flexural strength values for Luxatemp Star.<sup>1</sup>