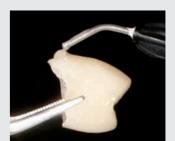

Coarse finishing of the temporary using the acrylic bur.

Morphological optimization with LuxaFlow Star.

Final finishing and sealing with Luxatemp-Glaze & Bond.

Excess removal of TempoCemNE material using a probe.