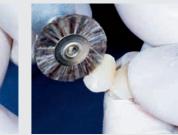

Coarse finishing of the temporary using the acrylic bur.

Morphological optimization with LuxaFlow Star.

Final finishing and sealing with Luxatemp-Glaze & Bond.

Excess removal of TempoCemNE material using a probe.