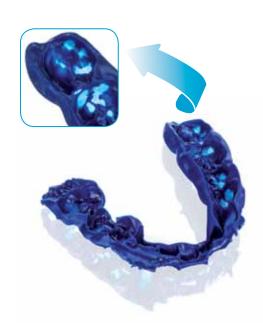

# The ideal blue colour gradation for

- Fit checking of all kinds of prosthetic works, especially resin, ceramic and zirconiabased crowns and bridges.
- Bite registration and evaluation of occlusal contacts.

Balanced thixotropy allows for a non-runny consistency. Under pressure, Fit Checker Advanced Blue offers easy flow and extremely thin film thickness for a perfect fit.

Misfits are easily detected thanks to **optimal transparency** and unique **blue colour gradation**.

2 Clear and precise visualisation
A perfect colour gradation for immediate visualisation
of occlusal contacts and poorly fitting areas.