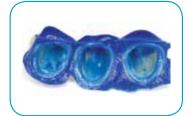

# The ideal blue colour gradation for

- Fit checking of all kinds of prosthetic works, especially resin, ceramic and zirconiabased crowns and bridges.
- Bite registration and evaluation of occlusal contacts.

Balanced thixotropy allows for a non-runny consistency. Under pressure, Fit Checker Advanced Blue offers easy flow and extremely thin film thickness for a perfect fit.

Misfits are easily detected thanks to **optimal transparency** and unique **blue colour gradation**.

2 Clear and precise visualisation
A perfect colour gradation for immediate visualisation
of occlusal contacts and poorly fitting areas.