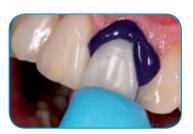

Finally, it's possible to make certain of a **perfect fit for indirect restorations**, avoiding marginal gaps and major occlusal adjustments after cementation.

Snap set
Sufficient working time and rapid setting (1 min. in the mouth)
for a fast and comfortable procedure.

2 Clear and precise visualisation
A perfect colour gradation for immediate visualisation
of occlusal contacts and poorly fitting areas.