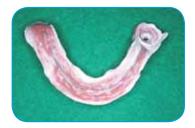

# The ideal blue colour gradation for

- Fit checking of all kinds of prosthetic works, especially resin, ceramic and zirconiabased crowns and bridges.
- Bite registration and evaluation of occlusal contacts.

Balanced thixotropy allows for a non-runny consistency. Under pressure, Fit Checker Advanced Blue offers easy flow and extremely thin film thickness for a perfect fit.

Misfits are easily detected thanks to **optimal transparency** and unique **blue colour gradation**.

2 Clear and precise visualisation
A perfect colour gradation for immediate visualisation
of occlusal contacts and poorly fitting areas.