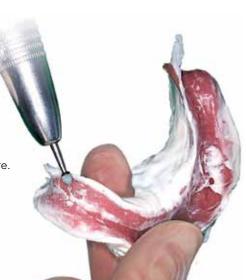

No mess during adjustments
The set material does not get caught by the bur while relieving pressure spots.

Easy to peel off
The silicone pellicle peels off easily for a clean and fast procedure.