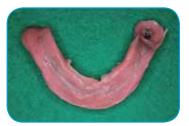

# The ideal white colour < gradation for

• Fit checking of all kinds of prosthetic works, especially complete and partial dentures and metal-based crowns and bridges.

The perfect solution for checking the adaptation of complete and partial dentures.

Fit Checker Advanced offers ideal consistency and high wettability for easy flow into denture bases and oral tissues. Fit Checker Advanced is easily removed in one step.

Denture misfits can then be corrected with acrylic reliners. After relining, final checking is performed to assure patient comfort.